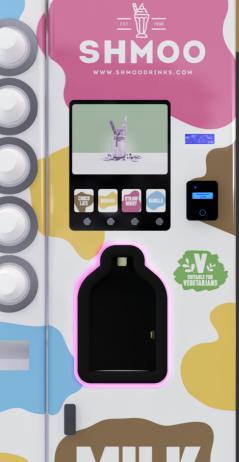

### TECH SPECS

- · Completely contactless selection, dispense & payment.
- clean, refill & maintain.

### • Easy to use, clean, refill & maintain. · Completely contactless selection, dispense & payment. Easy to use,

## SIDE POD

 Optional Side Pod to allow use of cups.

### **CONTACTLESS PAYMENT**

- · Free-Vend. token acceptor & biometrics.
- ALL standard cashless payment systems.

### **FLAVOURS**

- Strawberry, Chocolate, Banana and Vanilla.
- 45g serving per 300ml drink. (Calories: 164kcal.)
- 750g pouch for easy refill of canister.
- 166 servings per case (10 pouches).