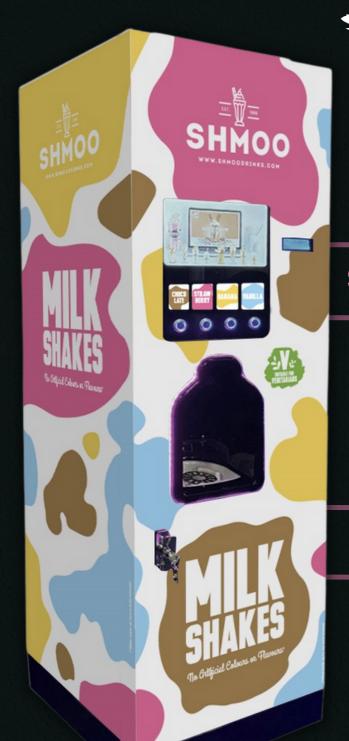

# SHMOO

**DELICIOUS DRINKS** 

**Schools Compliant** 

\*England & Wales only

**Suitable for Vegetarians** 

# BOTTLE REFILL

**Advertising Capability** 

No Artificial Colours or Flavours

westomatic make it happen

+44(0)1626 323100 www.westomatic.com

### TECH SPECS

- · Completely contactless selection, dispense & payment.
- clean, refill & maintain.

### • Easy to use, clean, refill & maintain. · Completely contactless selection, dispense & payment. Easy to use,

## SIDE POD

 Optional Side Pod to allow use of cups.

### **CONTACTLESS PAYMENT**

- · Free-Vend. token acceptor & biometrics.
- ALL standard cashless payment systems.

### **FLAVOURS**

- Strawberry, Chocolate, Banana and Vanilla.
- 45g serving per 300ml drink. (Calories: 164kcal.)
- 750g pouch for easy refill of canister.
- 166 servings per case (10 pouches).

## **BOTTLE REFILL**

**ZERO PLASTIC WASTE** 

**NO ARTIFICIAL** COLOURS, **FLAVOURS OR PRESERVATIVES** 

**FULLY SCHOOLS** COMPLIANT

\*ENGLAND & WALES ONLY